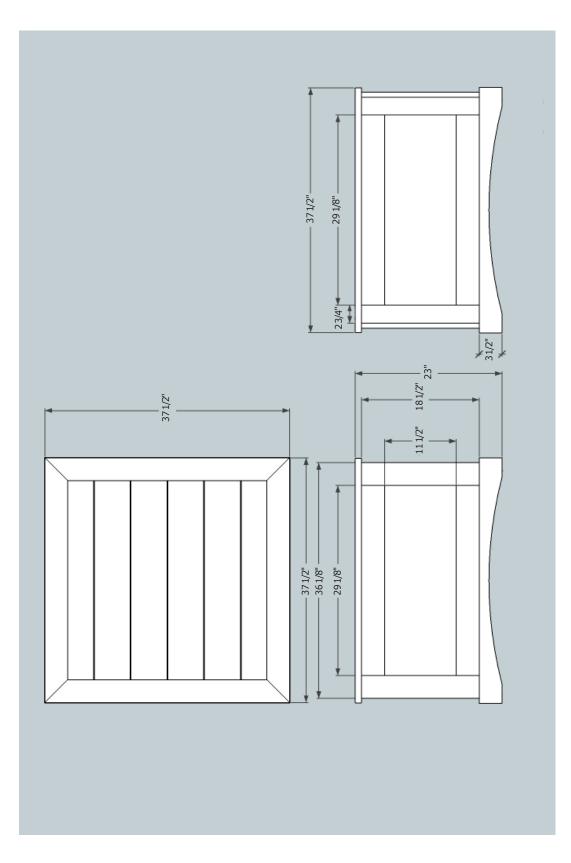

## CUT LIST for HOW TO MAKE A LILY POND

5/4x6 pressure-treated stringers: two @ 34 5/8 inches

- 5/4x6 pressure-treated floorboards: six @ 33 5/8 inches
- 5/4x4 pressure-treated skirt boards: four beveled @ 37 5/8 inches,
  - long point to long point
- 5/4x4 pressure-treated cap pieces: four mitered @ 37 1/2 inches,
  - long point to long point
- 1/2-inch pressure-treated plywood panels: four @ 18 1/2 x 34 5/8 inches
- 1x4 pressure-treated panel frame rails: eight @ 29 1/8 inches
- 1x4 pressure treated panel frame stiles (four ripped to 2 3/4 inches):
  - eight @ 18 1/2 inches
- 1x4 pressure-treated interior battens: two @ 30 1/2 inches
- 1x4 pressure-treated interior battens: two @ 29 1/2 inches